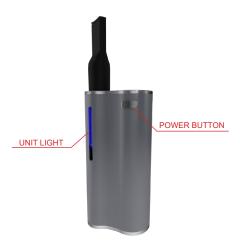

## 3 - FEATURES

- 1 650 MAH BATTERY
- 2 MAGNETIC RING
- 3 OIL TANK
- 4 VARIABLE VOLTAGE
- 5 PREHEAT OPTION
- 6 ALL TANKS ADAPTER
- 7 POWER ON/OFF BUTTON
- 8 MICRO US CHARGER
- 9 LED LIGHT

1 - PRESS THE POWER (ON AND OFF BUTTON) FIVE TIMES IN TWO SECONDS, THE SURGE VV UNIT LIGHTS WILL FLASH INDICATING THAT THE DEVICE IS ON