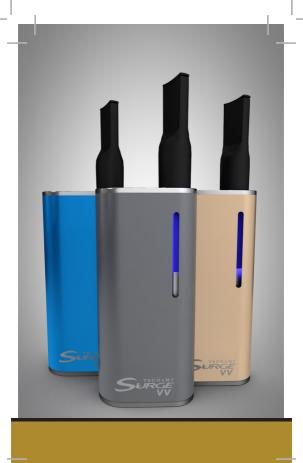

# 2 - INTRODUCTION

TSUNAMI WOULD LIKE TO THANK YOU FOR PURCHASING THE SURGE VV DEVICE. WE HOPE YOU ENJOY THE QUALITY AND PERFORMANCE OF YOUR NEW SURGE VV VAPORIZER. TO ENSURE OPTIMAL PERFORMANCE AND SAFETY OF YOUR DEVICE, PLEASE READ THE USER MANUAL FOR INSTRUCTIONS

## 3 - FEATURES

- 1 650 MAH BATTERY
- 2 MAGNETIC RING
- 3 OIL TANK
- 4 VARIABLE VOLTAGE
- 5 PREHEAT OPTION
- 6 ALL TANKS ADAPTER
- 7 POWER ON/OFF BUTTON
- 8 MICRO US CHARGER
- 9 LED LIGHT

## 4 - KIT INCLUDES