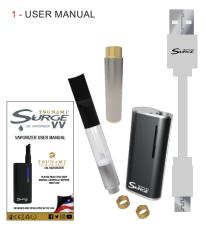

# VAPORIZER USER MANUAL

PLEASE READ THIS USER MANUAL CAREFULLY BEFORE YOUR FIRST USE

## 4 - KIT INCLUDES

# 5 - SPECIFICATIONS

- 1 SURGE VV DEVICE
- 2 MAGNETIC RINGS
- 1 OIL TANK
- 1 ALL SIZES TANK ADAPTER
- 1 MICRO USB CHARGER

CHARGING TIME......2 HOURS

WHEN CHARGING, THE LED LIGHT LOCATED ON THE WINDOW WILL TURN RED. ONCE IT IS FULLY CHARGED, THE LIGHT WILL TURN OFF.