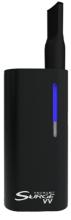

# 2 - INTRODUCTION

TSUNAMI WOULD LIKE TO THANK YOU FOR PURCHASING THE SURGE VV DEVICE. WE HOPE YOU ENJOY THE QUALITY AND PERFORMANCE OF YOUR NEW SURGE VV VAPORIZER. TO ENSURE OPTIMAL PERFORMANCE AND SAFETY OF YOUR DEVICE, PLEASE READ THE USER MANUAL FOR INSTRUCTIONS

## 3 - FEATURES

- 1 650 MAH BATTERY
- 2 MAGNETIC RING
- 3 OIL TANK
- 4 VARIABLE VOLTAGE
- 5 PREHEAT OPTION
- 6 ALL TANKS ADAPTER
- 7 POWER ON/OFF BUTTON
- 8 MICRO US CHARGER
- 9 LED LIGHT

# 5 - SPECIFICATIONS

- 1 SURGE VV DEVICE
- 2 MAGNETIC RINGS
- 1 OIL TANK
- 1 ALL SIZES TANK ADAPTER
- 1 MICRO USB CHARGER

CHARGING TIME......2 HOURS

WHEN CHARGING, THE LED LIGHT LOCATED ON THE WINDOW WILL TURN RED. ONCE IT IS FULLY CHARGED, THE LIGHT WILL TURN OFF.