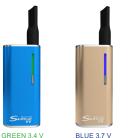

#### GREEN 3.4 V - BLUE 3.7 V - RED 4.0 V

1D - YOU CAN ALSO PREHEAT THE DEVICE FOR 15 SECONDS BY CLICKING THE BUTTON 2 TIMES.

HEATING TIME ...... 10 SECONDS

LOW POWER INDICATION .....LED LIGHT FLASHES 10 TIMES

POWER ON/OFF ......PRESS 5 TIMES IN 2 SECONDS TO TURN ON.
REPEAT THE SAME STEPS TO TURN OFF.

VOLTAGE: GREEN 3.4V BLUE 3.7V RED 4.0V

#### **6C - TEMPERATURE AND PREHEAT MODE SETTINGS**

CHANGE THE TEMPERATURE BY PRESSING BUTTON THREE TIMES RAPIDLY. THE LED WILL CHANGE TO THE CORRESPONDING TEMPERATURE COLOR

| GREEN LED | 3.4 V |
|-----------|-------|
| BLUE LED  | 3.7 V |
| RED LED   | 4.0 V |