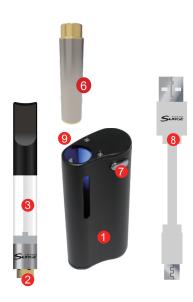

## 3 - FEATURES

- 1 650 MAH BATTERY
- 2 MAGNETIC RING
- 3 OIL TANK
- 4 VARIABLE VOLTAGE
- 5 PREHEAT OPTION
- 6 ALL TANKS ADAPTER
- 7 POWER ON/OFF BUTTON
- 8 MICRO US CHARGER
- 9 LED LIGHT